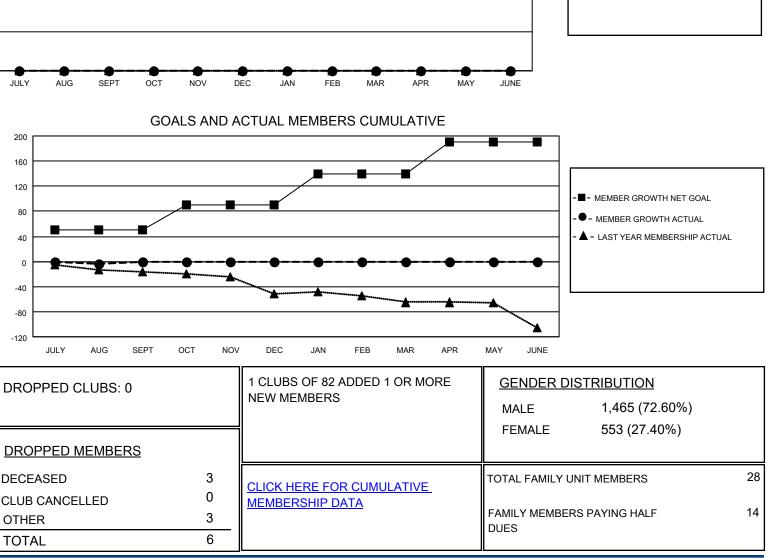

## GAT MONTHLY MEMBERSHIP PROGRESS REPORT

**Multiple District 109** 

Results as of: 8/31/2020

LOCATION: ICELAND

| Clubs<br>RESULTS FOR 2020-2021 |       |           |               | Members<br>RESULTS FOR 2020-2021 |    |                     |                    |
|--------------------------------|-------|-----------|---------------|----------------------------------|----|---------------------|--------------------|
|                                |       |           |               |                                  |    |                     |                    |
| JULY/AUG/SEPT                  | 1     | 0         | 0             | JULY/AUG/SEPT                    | 50 | 2                   | 6                  |
| OCT/NOV/DEC                    | 1     | 0         | 0             | OCT/NOV/DEC                      | 40 | 0                   | 0                  |
| JAN/FEB/MAR                    | 0     | 0         | 0             | JAN/FEB/MAR                      | 50 | 0                   | 0                  |
| APR/MAY/JUNE                   | 0     | 0         | 0             | APR/MAY/JUNE                     | 50 | 0                   | 0                  |
|                                | GOALS | AND ACTUA | L NEW CLUBS C |                                  |    | -∎- CURRENT YEAR GC | DALS FOR NEW CLUBS |